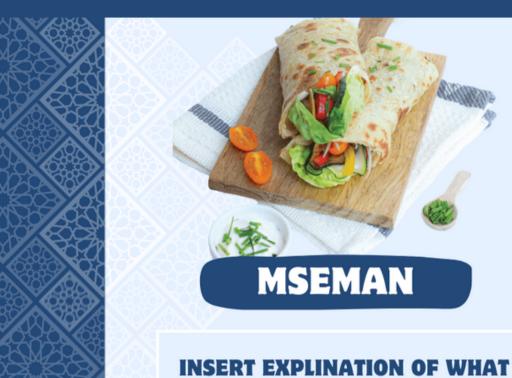

## Menu (not complete)

INSERT EXPLINATION OF WHAT COMES INSIDE MSEMAN, ARE THEY ALL THE SAME JUST WITH A DIFFERENT MEAT

CHICKEN
BEEF
FISH